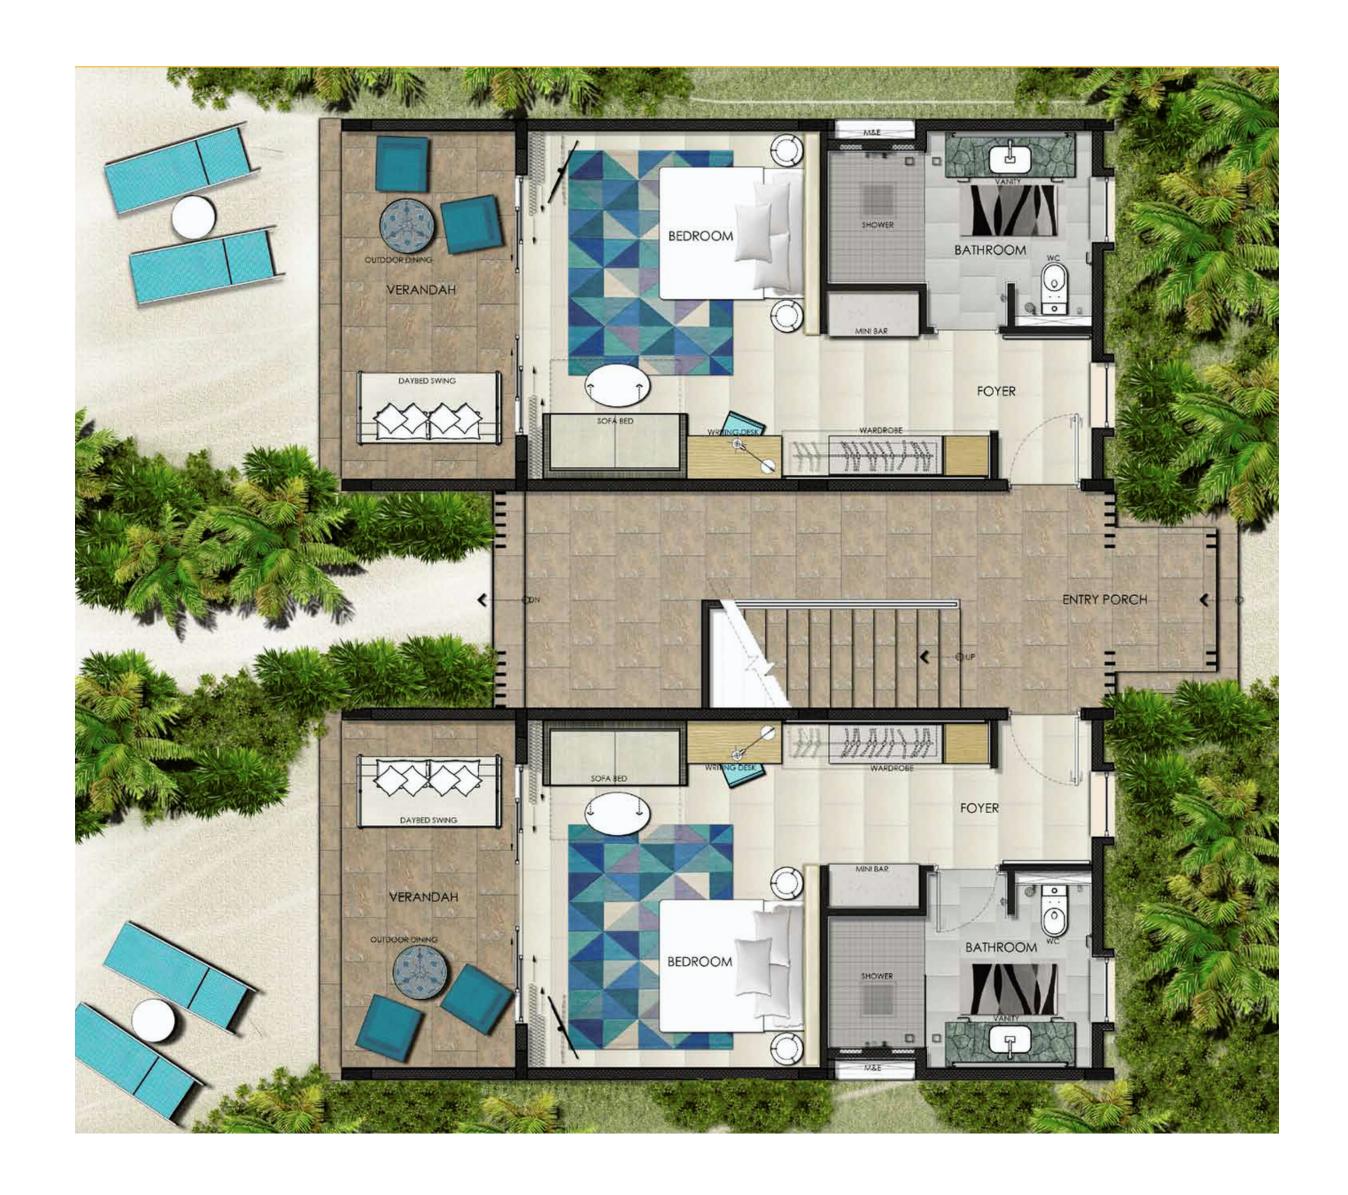

### 2 BEDROOM FAMILY SKY STUDIO

Located in a two-storey villa

Our Two-Bedroom Family Sky Suites are interconnected by a lounge area - perfect for a group of friends or families who wish to stay close together.

- 8 Suites
- Situated along the main beach
- Interconnecting rooms
- Suitable for families and friends