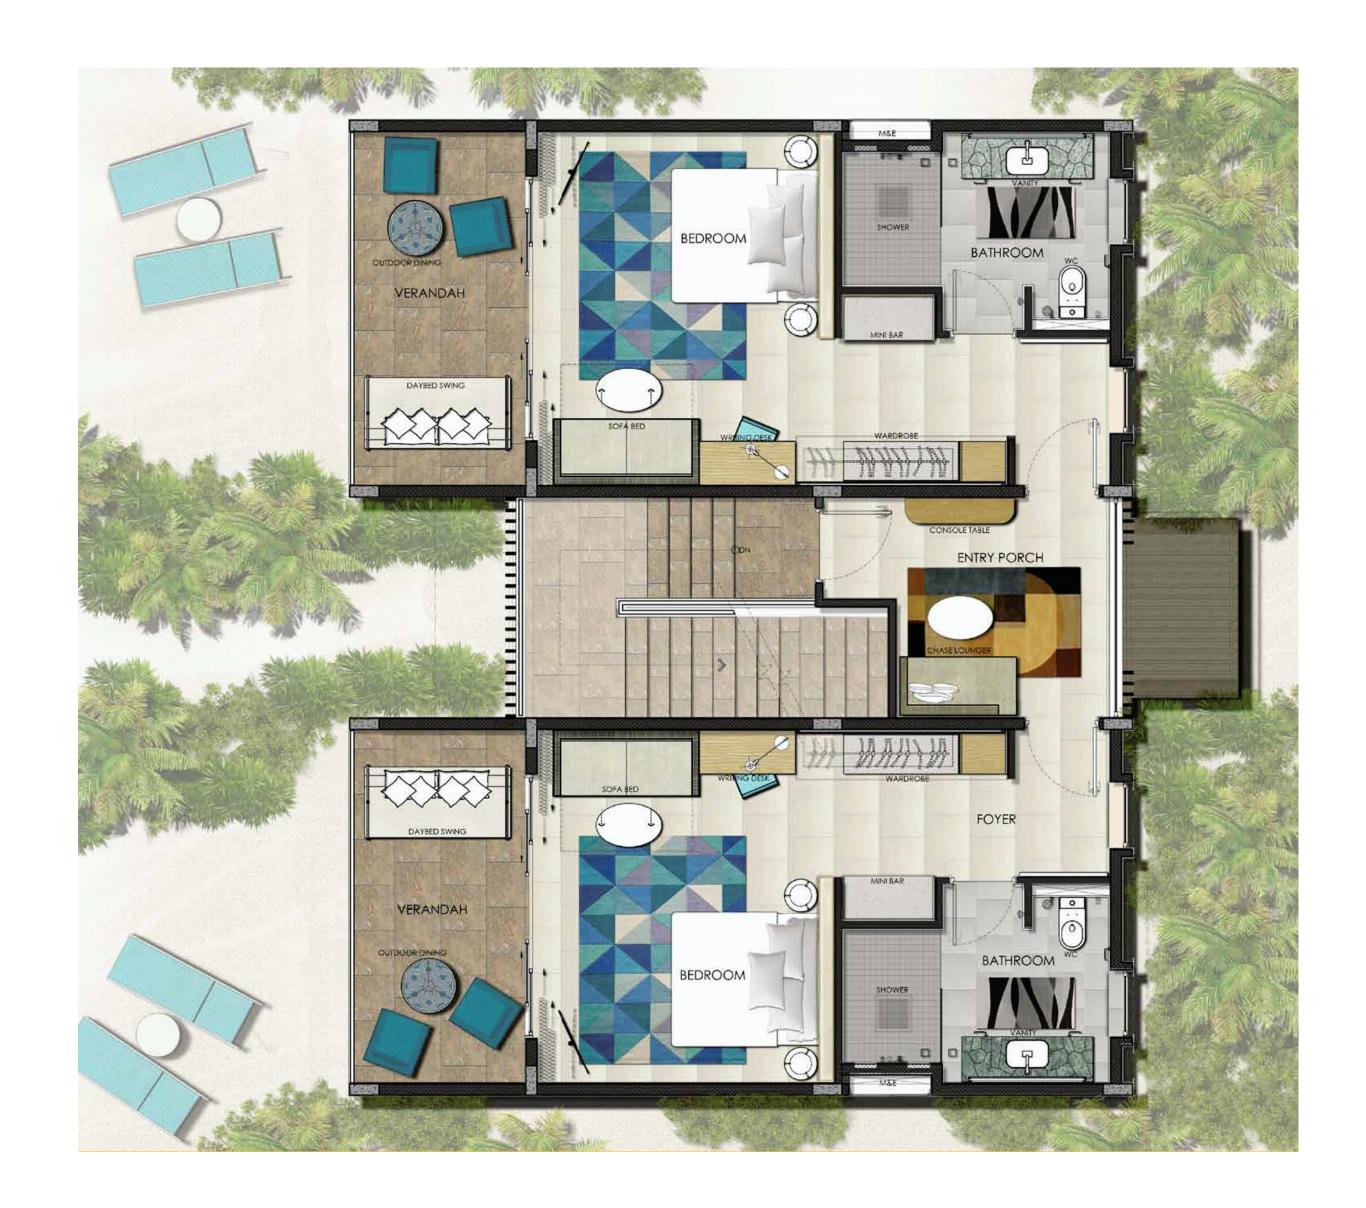

### 2 BEDROOM FAMILY SKY STUDIO

Located in a two-storey villa

Our Two-Bedroom Family Sky Suites are interconnected by a lounge area - perfect for a group of friends or families who wish to stay close together.

- 8 Suites
- Situated along the main beach
- Interconnecting rooms
- Suitable for families and friends