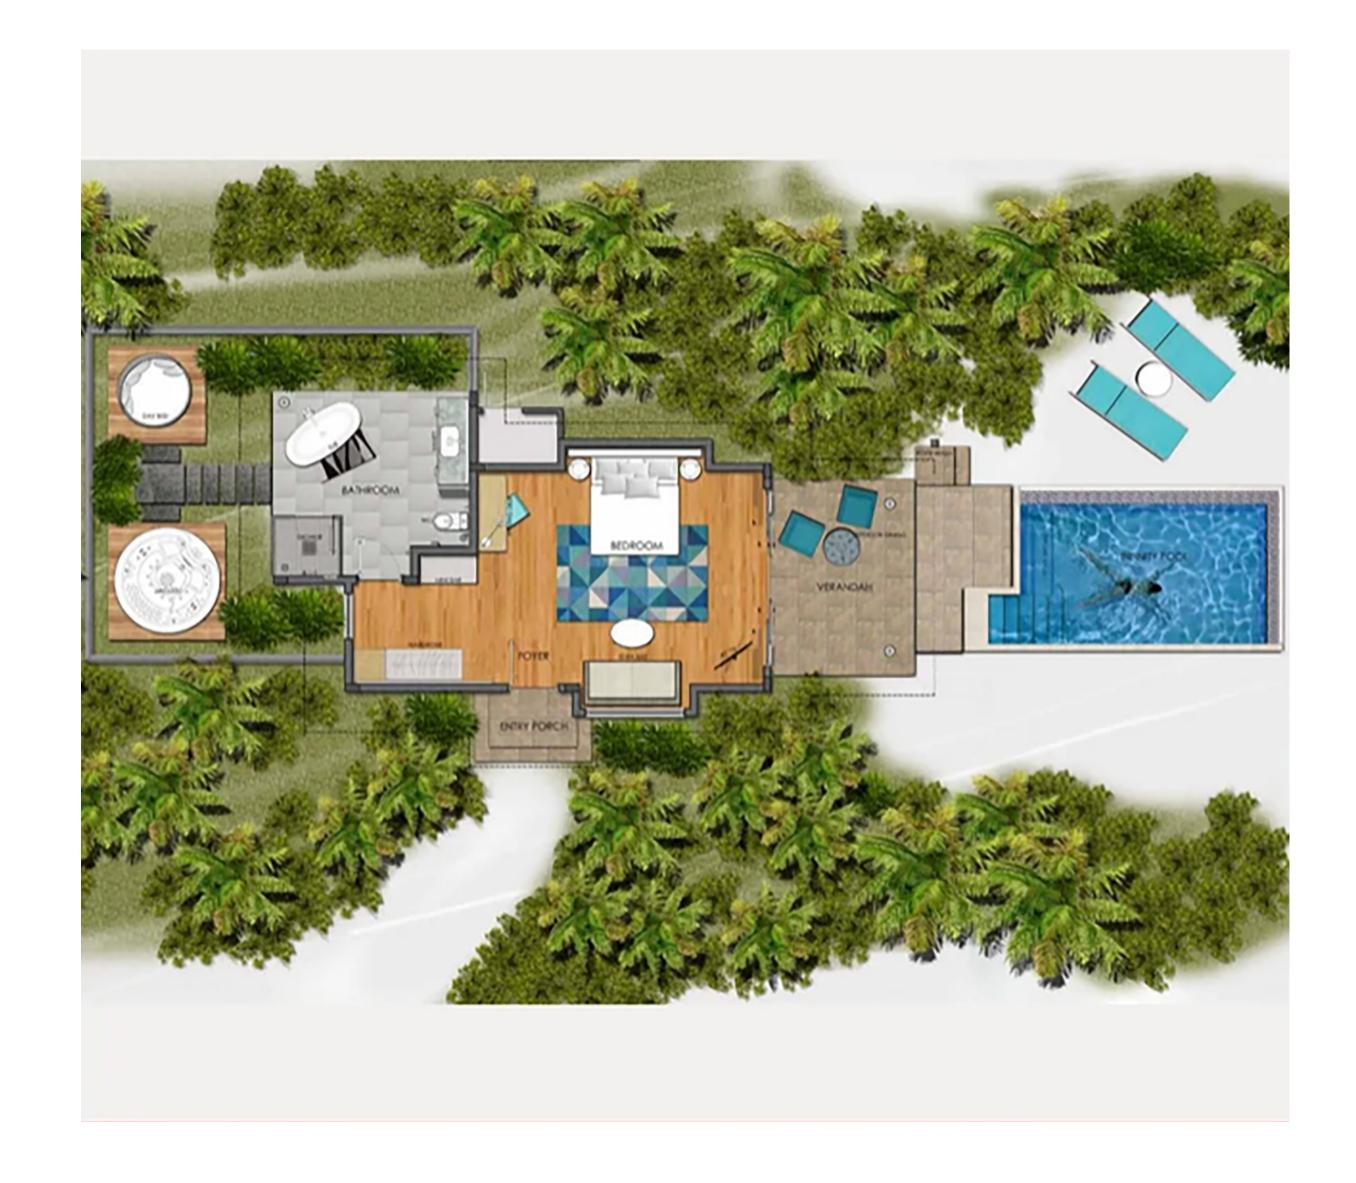

## SUNSET BEACH POOL VILLA

with Swirl Pool

As the temperature rises, cool down in your own private pool. Dry off on the private deck of the spacious villa that extends towards the Indian Ocean and take in the stunning tropikal views.

- 23 villas
- 55 sqm internal, 70 sqm external
- Suitable for families and friends

## SUNRISE BEACH POOL VILLA

with Swirl Pool

As the temperatures rise, cool down in your own private pool. Dry off on the private deck of the spacious villa that extends towards the Indian Ocean and take in the stunning tropikal views.

- 14 villas
- 55 sqm internal, 70 sqm external
- Suitable for families and friends