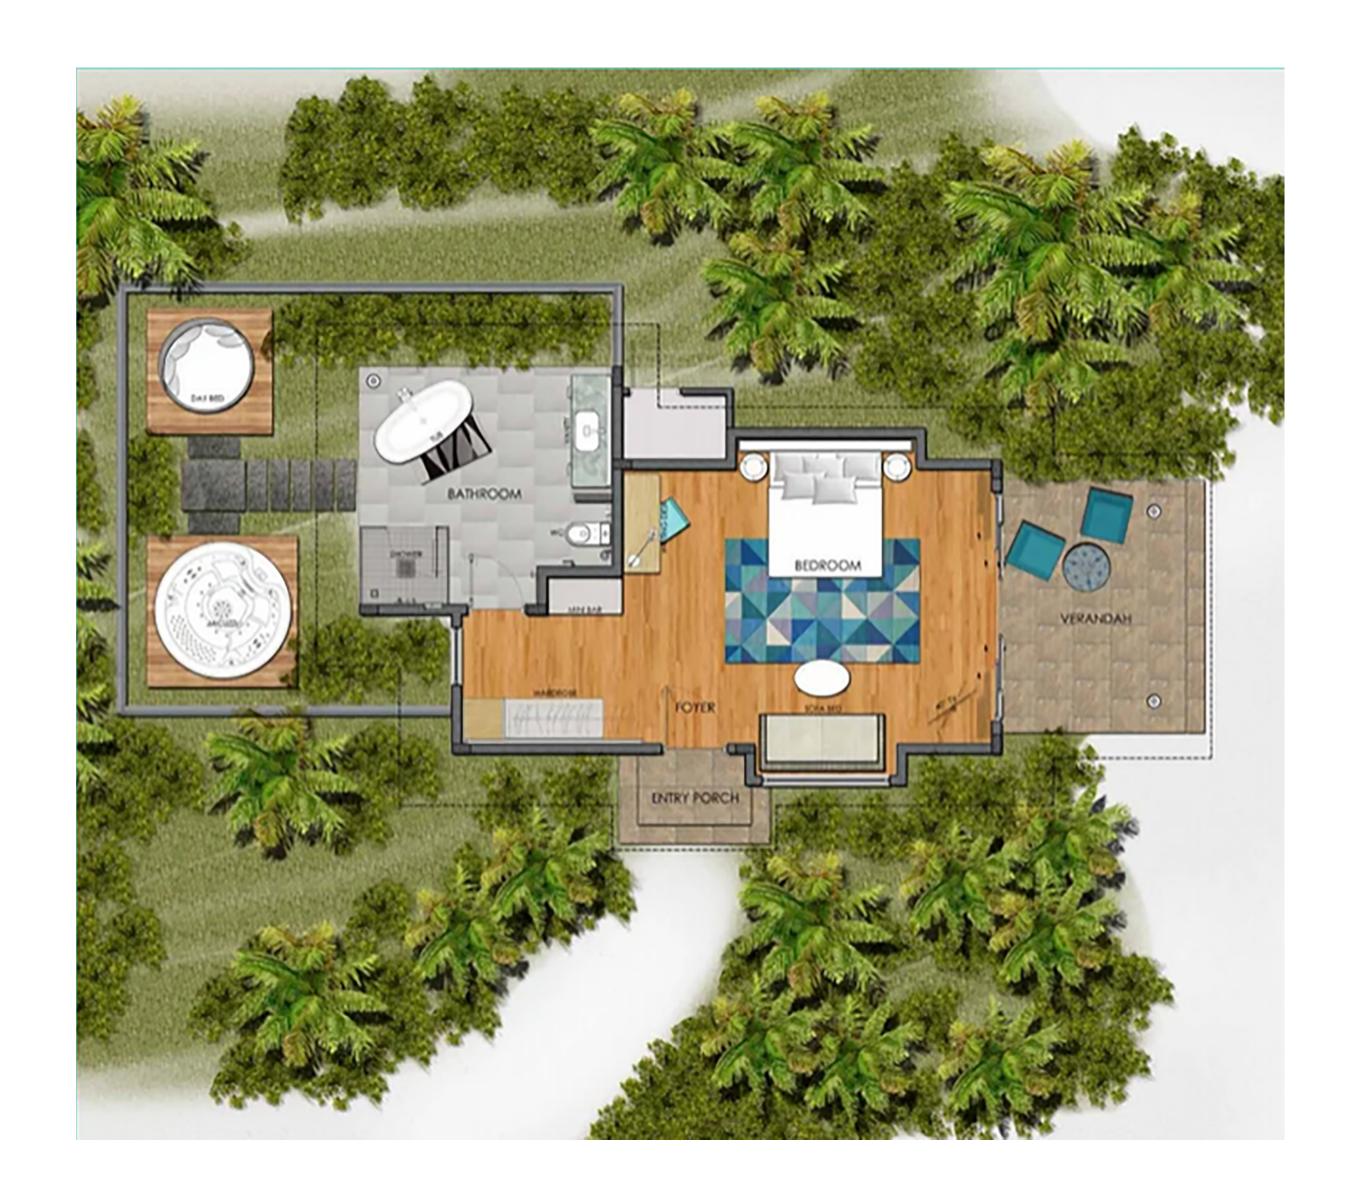

## BEACH & SKY STUDIO

Located in a two-storey Villa

Welcome to your very own cool, stylish and deluxe retreat. Choose a Sky or Beach Studio and take in the view from your very own private terrace.

- 132 villas
- 40 sqm internal, 15 sqm external
- Situated along the main beach