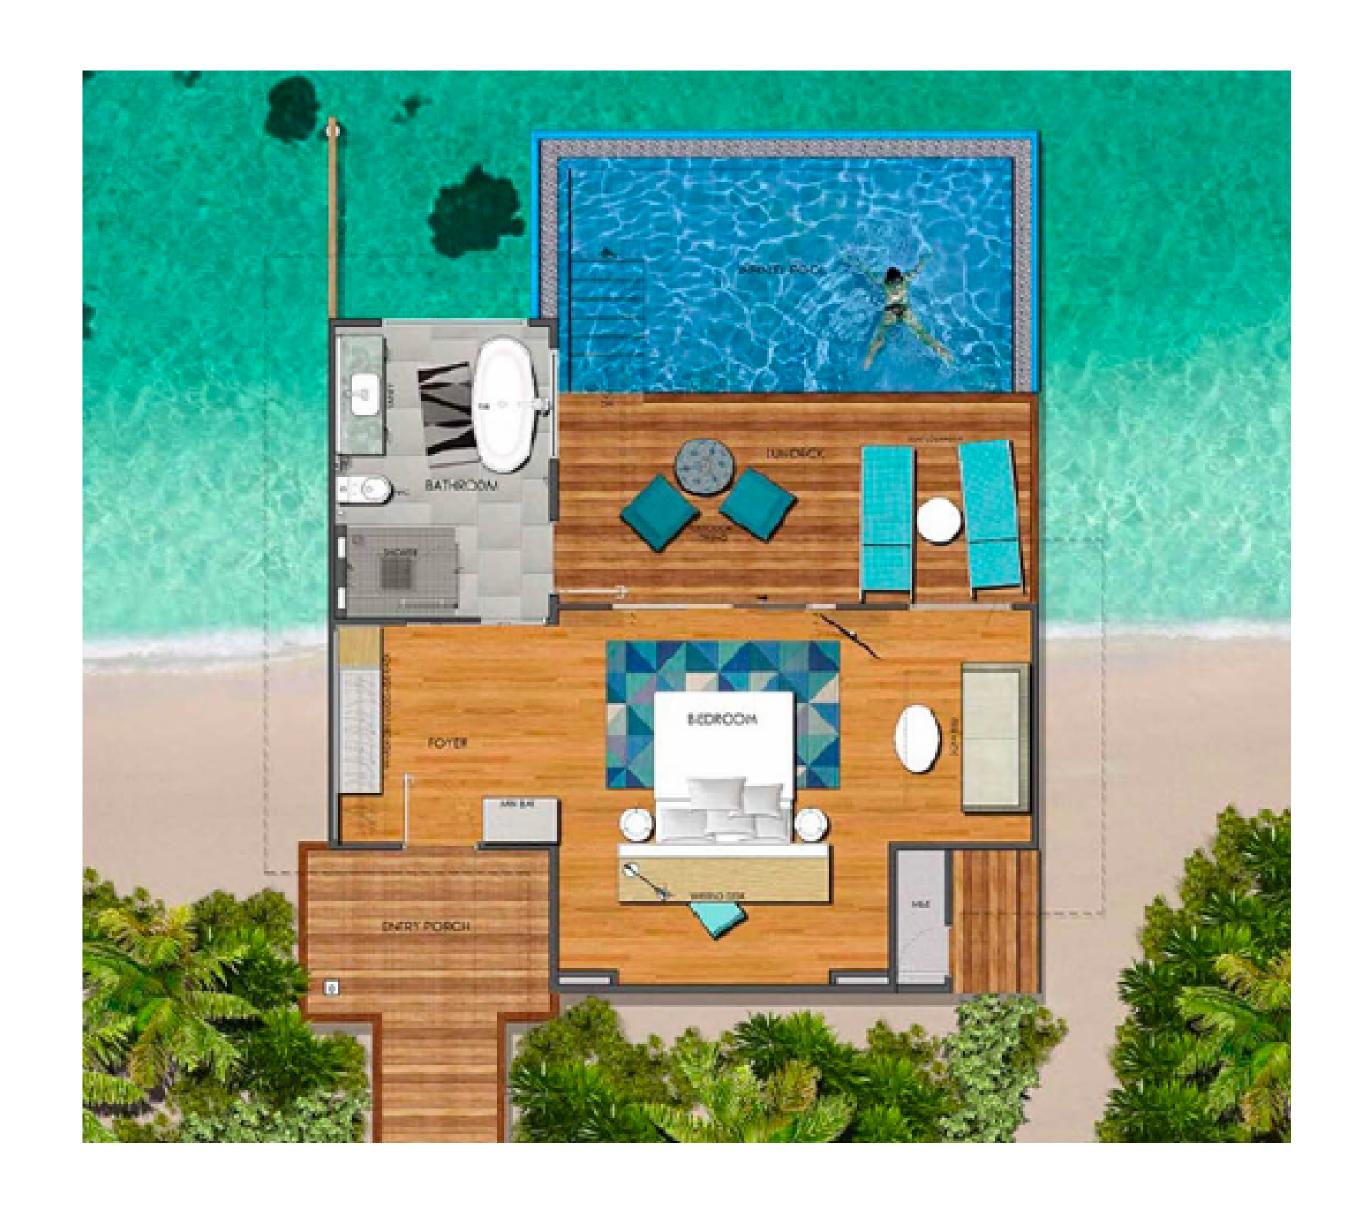

## SUNSET BEACH POOL VILLA

with Swirl Pool

As the temperature rises, cool down in your own private pool. Dry off on the private deck of the spacious villa that extends towards the Indian Ocean and take in the stunning tropikal views.

## SUNRISE BEACH POOL VILLA

with Swirl Pool

As the temperatures rise, cool down in your own private pool. Dry off on the private deck of the spacious villa that extends towards the Indian Ocean and take in the stunning tropikal views.