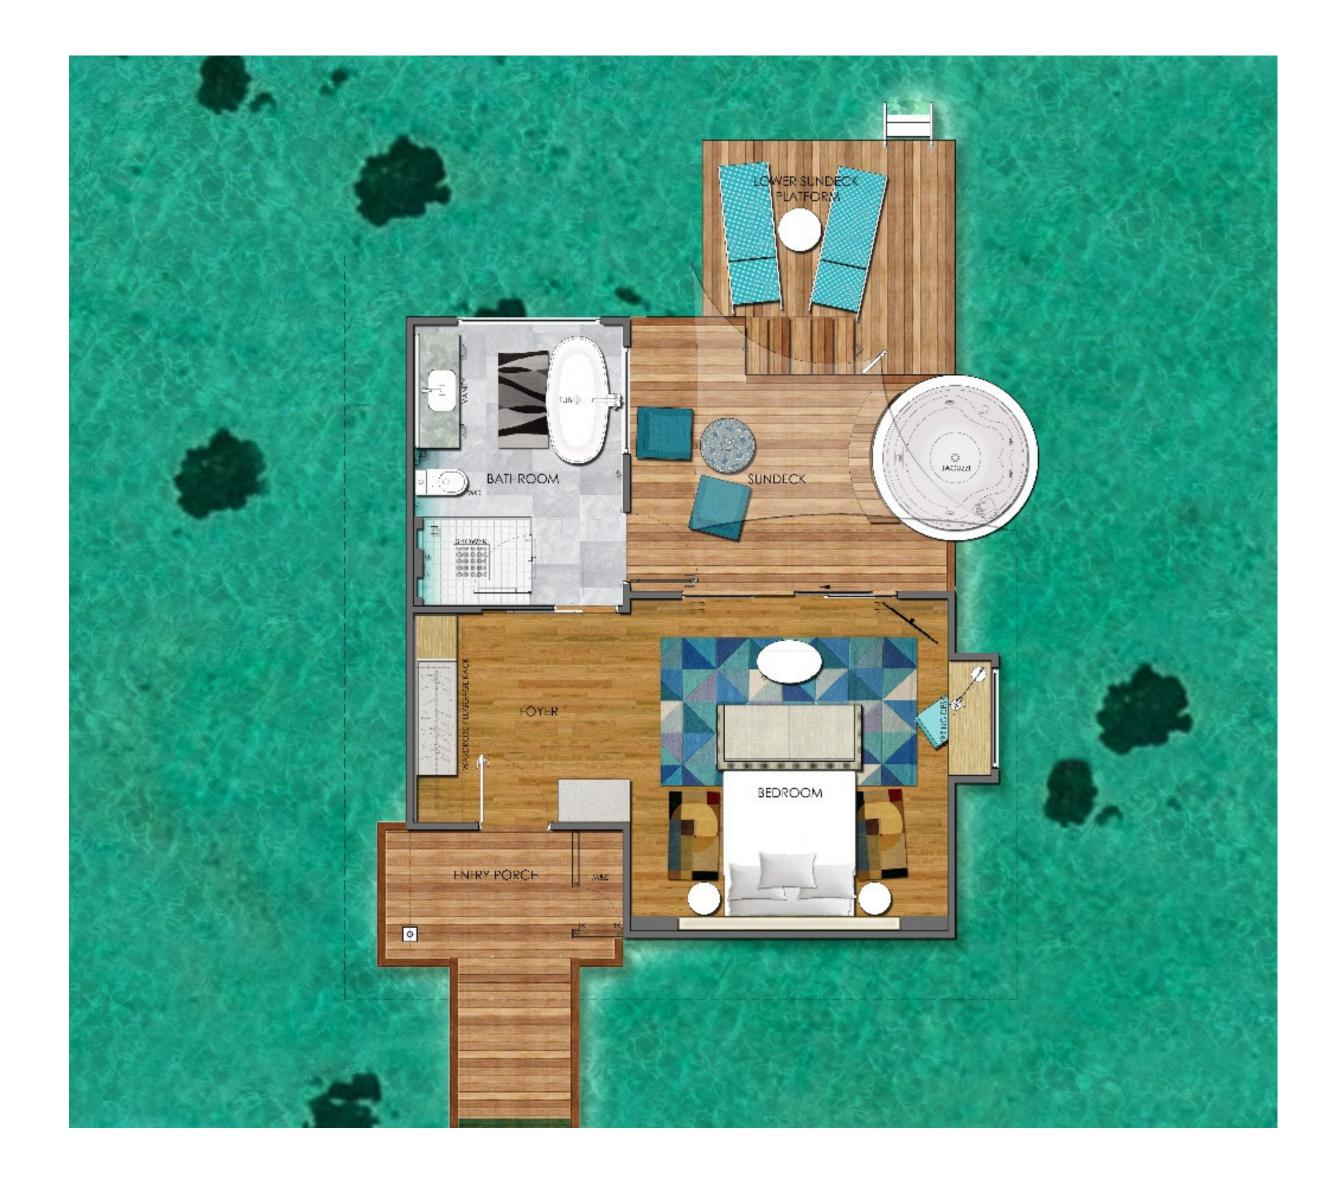

#### **AQUA VILLA**

with Swirl Pool

Ready to make a splash?
Our Aqua Villas with Swirl
Pools are here to whisk
you away to the ultimate
overwater retreat.
Featuring a private
sundeck with a Swirl Pool,
sun loungers, and a
bathroom with a
breathtaking view of
Kandima's vast lagoon.

- 29 villas
- 73 sqm external
- Suitable for couples and friends