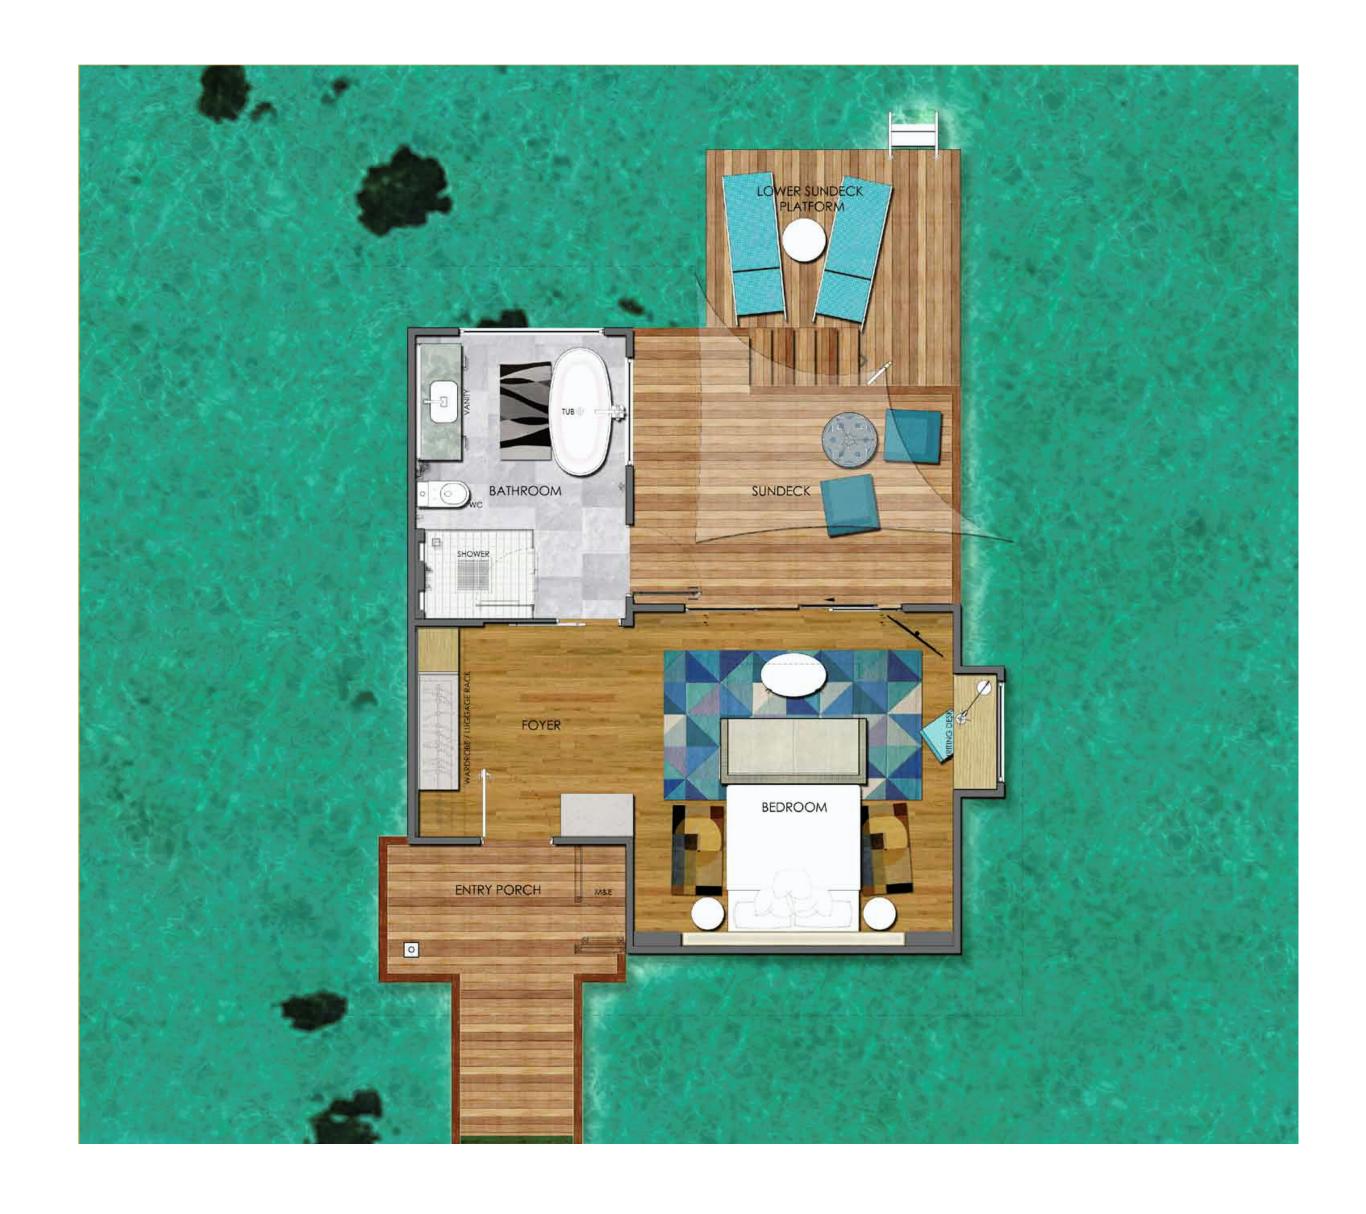

### **AQUA VILLA**

Make a splash! Welcome to your very own spacious, stylish and deluxe overwater retreat. Take in the endless views from your very own private deck area.

- 30 villas
- 48 sqm internal, 25 sqm external