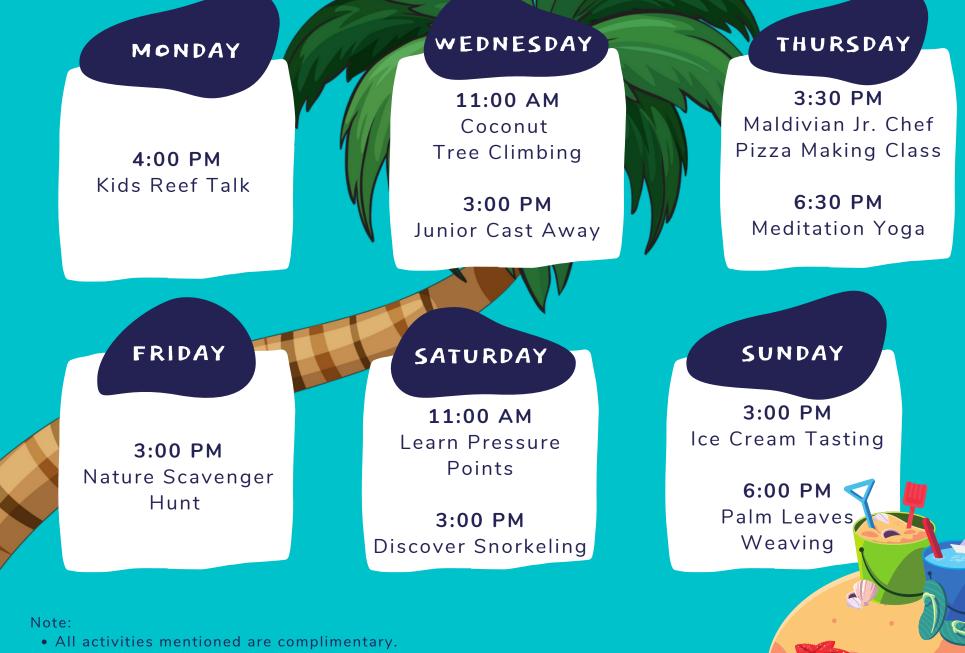

## JUNIOR WORLD OF HADAHAA

• Activities are subject to change depending on operation and weather conditions.